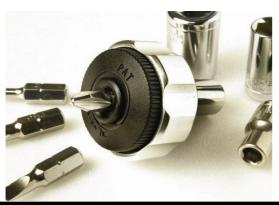

## ■ Handy 3-Way Ratchet Spinner

MODEL: TS2244

- Patented ratchet design makes the work easier.
- Ideal for getting into tight space.
- Bi-Usage : One side is for bits ; the other is for sockets.
- · Built-in magnet can attract bits firmly.
- The opposite side is a 1/4" Dr. for sockets.
- Delicate design, light and easy to carry.
- 3 x 30 mm double end bit PH1 & (-)4; PH2 & (-)5; PH3 & (-)6

**Patented Ratchet Structure** 

**For Bits** 

**For Sockets** 

HIMOUNT INDUSTRIAL CO., LTD.

7TH FL. No.325, FU HSING N. ROAD. TAIPEI, TAIWAN

TEL: 886-2-27135577 886-2-27188886

FAX: 886-2-27152218 http://www.himount.com/ E - MAIL: himount@himount.com