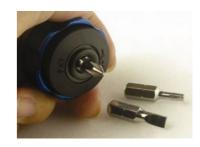

## ■ 1/4" Snap-Out Keyless Chuck / Flexible Snake Driver

- A three-jaw 1/4" (6.35 mm)keyless pin chuck
- The shank of the chuck is 1/4" hexagonal
- Applied with most drills and cordless screwdrivers

**MODEL: UT0135** 

• 1/4" Hex Insert