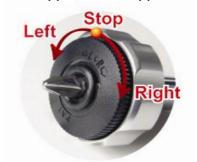

## ■ Handy 3-Way Ratchet Spinner

MODEL: TS2244

- Patented ratchet design makes the work easier.
- Ideal for getting into tight space.
- Bi-Usage : One side is for bits ; the other is for sockets.
- · Built-in magnet can attract bits firmly.
- The opposite side is a 1/4" Dr. for sockets.
- Delicate design, light and easy to carry.
- 3 x 30 mm double end bit PH1 & (-)4; PH2 & (-)5; PH3 & (-)6

**Patented Ratchet Structure** 

**For Bits** 

**For Sockets** 

HIMOUNT INDUSTRIAL CO., LTD.

7TH FL. No.325, FU HSING N. ROAD. TAIPEI, TAIWAN

TEL: 886-2-27135577 886-2-27188886

FAX: 886-2-27152218 http://www.himount.com/ E - MAIL: himount@himount.com