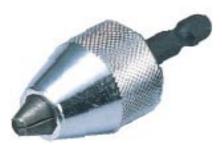

## ■ 1/4" Snap-Out Keyless Chuck / Flexible Snake Driver

- A three-jaw 1/4" (6.35 mm)keyless pin chuck
- The shank of the chuck is 1/4" hexagonal
- Applied with most drills and cordless screwdrivers

**MODEL: UT0135** 