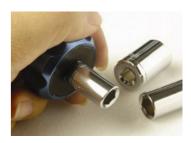

## ■ 1/4" Snap-Out Keyless Chuck / Flexible Snake Driver

- A three-jaw 1/4" (6.35 mm)keyless pin chuck
- The shank of the chuck is 1/4" hexagonal
- Applied with most drills and cordless screwdrivers

**MODEL: UT0135** 

• 1/4" Hex Insert