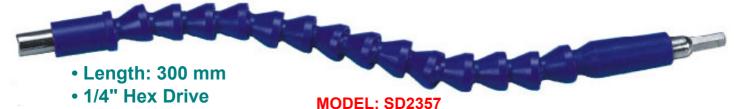

## **PRODUCT INFORMATION**

FOR YOUR INQUIRIES, PLEASE INDICATE MODEL NO., AND FOLLOWING CATALOGUE NUMBER

**SUT057** 

## ■ 1/4" Snap-Out Keyless Chuck / Flexible Snake Driver

- A three-jaw 1/4" (6.35 mm)keyless pin chuck
- The shank of the chuck is 1/4" hexagonal
- Applied with most drills and cordless screwdrivers



**MODEL: UT0135** 

| MODEL         | UT0135         | UT0136         |
|---------------|----------------|----------------|
| MATERIAL      | ZINC           | STEEL          |
| MAX GRIP DIA. | 1/4" (6.35 mm) | 1/4" (6.35 mm) |
| FINISHING     | CHORME         | BLACK          |
|               | PLATED         | OXIDIZING      |



• 1/4" Hex Insert

## ■ Handy 3-Way Ratchet Spinner

MODEL: TS2244

- Patented ratchet design makes the work easier.
- Ideal for getting into tight space.
- Bi-Usage : One side is for bits ; the other is for sockets.
- · Built-in magnet can attract bits firmly.
- The opposite side is a 1/4" Dr. for sockets.
- Delicate design, light and easy to carry.
- 3 x 30 mm double end bit PH1 & (-)4; PH2 & (-)5; PH3 & (-)6





**Patented Ratchet Structure** 



**For Bits** 



**For Sockets** 





HIMOUNT INDUSTRIAL CO., LTD.

7TH FL. No.325, FU HSING N. ROAD. TAIPEI, TAIWAN

TEL: 886-2-27135577 886-2-27188886

FAX: 886-2-27152218 http://www.himount.com/ E - MAIL: himount@himount.com